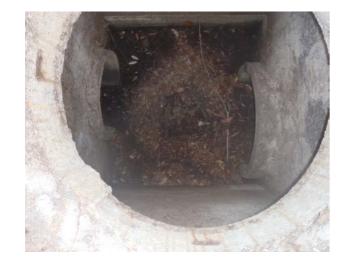

## **Narrative Description of Project:**

Project improved 856 L.F. of drainage system. Cleaned out (1) manhole. Jetted 856 L.F. of channel pipe.

| 2017-556 / Beaufort County Adminstrative Building           | Labor | Labor    | <b>Equipment</b> | Material | Contractor | Indirect | Total      |
|-------------------------------------------------------------|-------|----------|------------------|----------|------------|----------|------------|
|                                                             | Hours | Cost     | Cost             | Cost     | Cost       | Labor    | Cost       |
| AUDIT / Audit Project                                       | 0.5   | \$10.90  | \$0.00           | \$0.00   | \$0.00     | \$0.00   | \$10.90    |
| CPJ / Channel Pipe - Jetted                                 | 30.0  | \$668.40 | \$130.20         | \$75.44  | \$0.00     | \$430.20 | \$1,304.24 |
| 2017-556 / Beaufort County Adminstrative Building Sub Total | 30.5  | \$679.30 | \$130.20         | \$75.44  | \$0.00     | \$430.20 | \$1,315.14 |
| Grand Total                                                 | 30.5  | \$679.30 | \$130.20         | \$75.44  | \$0.00     | \$430.20 | \$1,315.14 |

Before During After