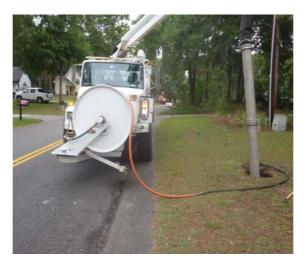

|----------|------------|
|                                                             | Hours | Cost     | Cost             | Cost     | Cost       | Labor    | Cost       |
| AUDIT / Audit Project                                       | 0.5   | \$10.90  | \$0.00           | \$0.00   | \$0.00     | \$0.00   | \$10.90    |
| CPJ / Channel Pipe - Jetted                                 | 30.0  | \$668.40 | \$130.20         | \$75.44  | \$0.00     | \$430.20 | \$1,304.24 |
| 2017-556 / Beaufort County Adminstrative Building Sub Total | 30.5  | \$679.30 | \$130.20         | \$75.44  | \$0.00     | \$430.20 | \$1,315.14 |
| Grand Total                                                 | 30.5  | \$679.30 | \$130.20         | \$75.44  | \$0.00     | \$430.20 | \$1,315.14 |

Before During After