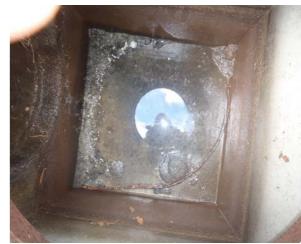

## **Narrative Description of Project:**

Project improved 856 L.F. of drainage system. Cleaned out (1) manhole. Jetted 856 L.F. of channel pipe.

| 2017-556 / Beaufort County Adminstrative Building           | Labor | Labor    | <b>Equipment</b> | Material | Contractor | Indirect | Total      |
|-------------------------------------------------------------|-------|----------|------------------|----------|------------|----------|------------|
|                                                             | Hours | Cost     | Cost             | Cost     | Cost       | Labor    | Cost       |
| AUDIT / Audit Project                                       | 0.5   | \$10.90  | \$0.00           | \$0.00   | \$0.00     | \$0.00   | \$10.90    |
| CPJ / Channel Pipe - Jetted                                 | 30.0  | \$668.40 | \$130.20         | \$75.44  | \$0.00     | \$430.20 | \$1,304.24 |
| 2017-556 / Beaufort County Adminstrative Building Sub Total | 30.5  | \$679.30 | \$130.20         | \$75.44  | \$0.00     | \$430.20 | \$1,315.14 |
| Grand Total                                                 | 30.5  | \$679.30 | \$130.20         | \$75.44  | \$0.00     | \$430.20 | \$1,315.14 |

Before During After