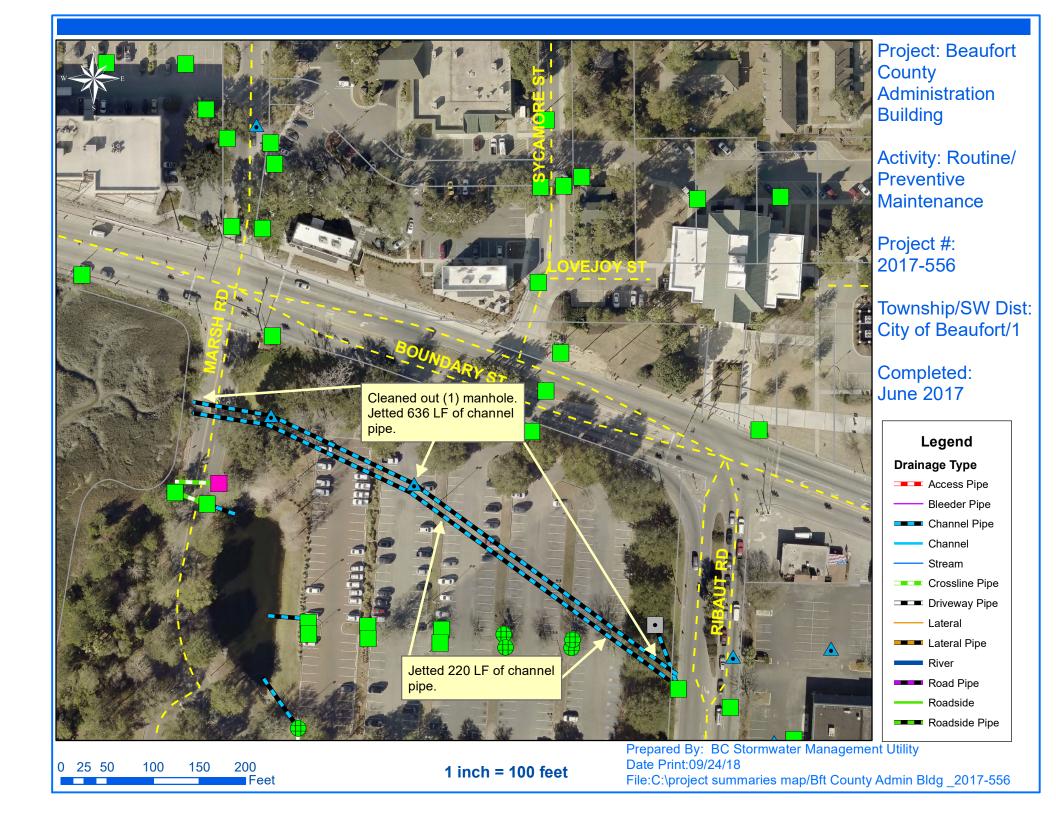

## Beaufort County Public Works Stormwater Infrastructure

**Project Summary** 

**Project Summary:** Beaufort County Adminstrative Building

**Activity:** Routine/Preventive Maintenance

**Duration:** 05/31/17-06/01/17

## **Narrative Description of Project:**

Project improved 856 L.F. of drainage system. Cleaned out (1) manhole. Jetted 856 L.F. of channel pipe.

| 2017-556 / Beaufort County Adminstrative Building           | Labor | Labor    | <b>Equipment</b> | Material | Contractor | Indirect | Total      |
|-------------------------------------------------------------|-------|----------|------------------|----------|------------|----------|------------|
|                                                             | Hours | Cost     | Cost             | Cost     | Cost       | Labor    | Cost       |
| AUDIT / Audit Project                                       | 0.5   | \$10.90  | \$0.00           | \$0.00   | \$0.00     | \$0.00   | \$10.90    |
| CPJ / Channel Pipe - Jetted                                 | 30.0  | \$668.40 | \$130.20         | \$75.44  | \$0.00     | \$430.20 | \$1,304.24 |
| 2017-556 / Beaufort County Adminstrative Building Sub Total | 30.5  | \$679.30 | \$130.20         | \$75.44  | \$0.00     | \$430.20 | \$1,315.14 |
| Grand Total                                                 | 30.5  | \$679.30 | \$130.20         | \$75.44  | \$0.00     | \$430.20 | \$1,315.14 |